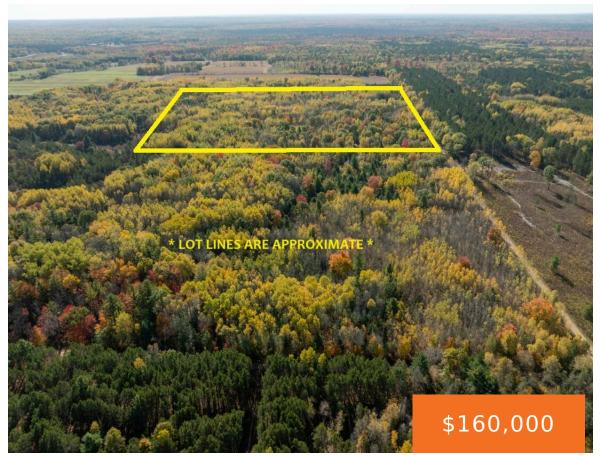

#### POPLAR AVE, BITELY, MI, 49309

https://tuckerbenner.com

This 39+/- acre property is a hunter's paradise! The property is made up of a mixture of hardwood species including mature oaks, poplars pines and more! A well maintained trail system runs through the parcel and is gated off at the road. Two food plot locations are already in place with pre-set stands and blinds [...]