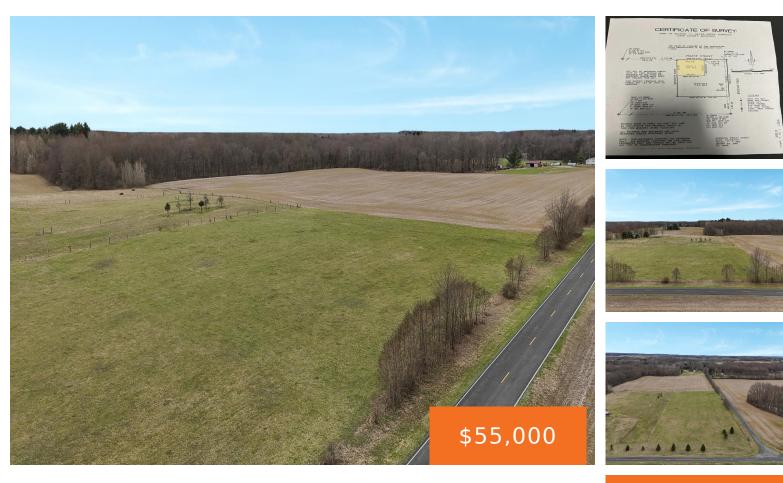

### PRIEST STREET, DOWAGIAC, MI, 49047

https://tuckerbenner.com

Surveyed, cleared and ready for your dream home! Escape to the country with this 3.8 acre parcel, offering a peaceful and rural setting with plenty of space for your vision to come to life. While currently unserviced, electric and fiber internet service is available through Midwest Energy. Don't miss your chance to own your own [...]