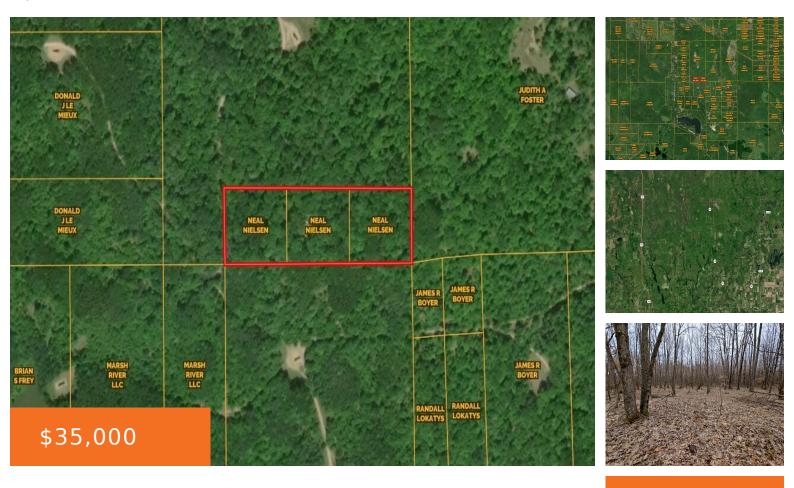

## PRIVATE RD, HARRISON, MI, 48625

https://tuckerbenner.com

This 7+/- acre property located near Meredith is a perfect location for your deer camp, cabin in the woods or hunting parcel! Peaceful and secluded, this property offers abundant privacy. Tons of wildlife call this area home and tens of thousands of acres of public land are nearby with endless opportunities for hunting and trail [...]

## **Basics**

Category: Land

Status: Active

Lot size: 7 sq ft

County: Clare

**Type:** Acreage

Bathrooms: 0 baths

Lot Size Acres: 7 acres