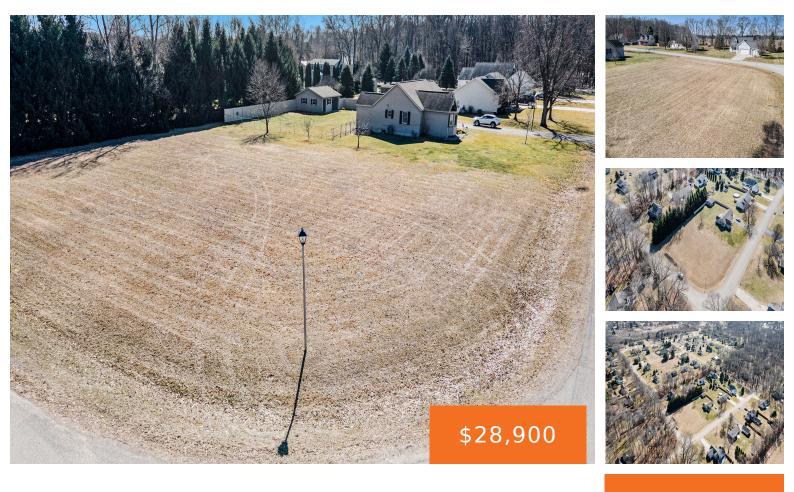

#### **PUMA/CHEROKEE, THREE RIVERS, MI, 49093**

https://tuckerbenner.com

### Basics

Category: Land Status: Active Lot size: 0.55 sq ft Lot Size Acres: 0.55 acres

Type: Lot Bathrooms: 0 baths Subdivision Name: Tamarac County: St. Joseph

# **Amenities & Features**

Utilities: Water Available, NoneAseLot Features: Buildable, Cleared, Corner Lot

Association Amenities: Storage, Tennis Court(s)

## Miscellaneous

Road Surface Type: Paved Listing Terms: Cash CrossStreet: Puma & Cherokee