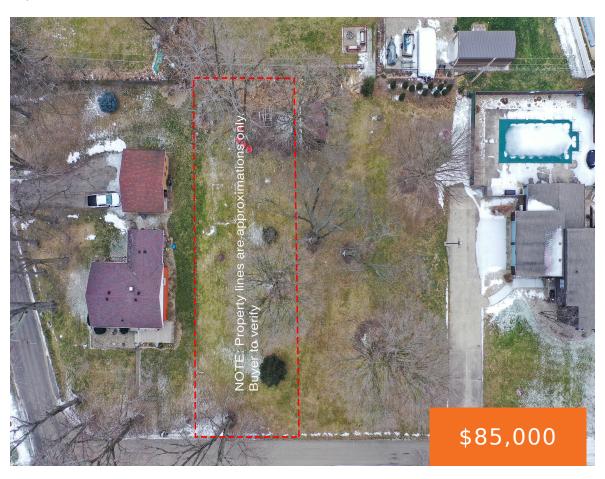

## **PUTNAM, CASSOPOLIS, MI, 49031**

https://tuckerbenner.com

Beautiful  $50^{\circ}$  x  $150^{\circ}$  buildable, level lot within walking distance to Diamond lake deeded access. Deeded Diamond Lake access through Howell Point Park. 1,020-acre Diamond Lake is 2 hours from Chicago.

## **Basics**

Category: Land Type: Lot

Status: Active Bathrooms: 0 baths

Lot size: 0.17 sq ft Lot Size Acres: 0.17 acres

County: Cass

#### **Amenities & Features**

Utilities: Water Available, Sewer Available, Association Amenities: Beach Area, Boat

None Launch

Waterfront Features: Lake Lot Features: Level, Buildable, Cleared