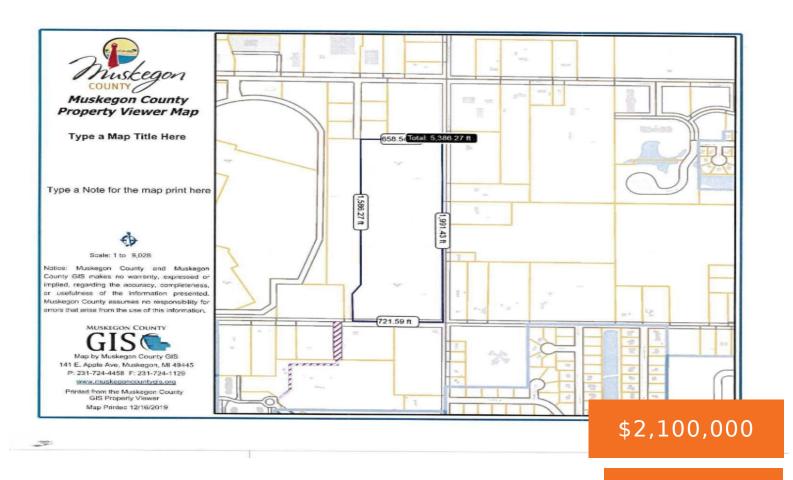

#### **Basics**

Category: Land Type: Acreage

Status: Active Bathrooms: 0 baths

**Lot size: 31.68** sq ft Lot Size Acres: 31.68 acres

County: Muskegon

### **Miscellaneous**

CrossStreet: Mt Garfield & Quarterline **Listing Terms:** Cash, Conventional

Call us now

×

Phone: (231)730-8781

Email: tuckerbennerteam@gmail.com

Address: 2747 Lakeshore Drive, Twin Lake, MI 49457