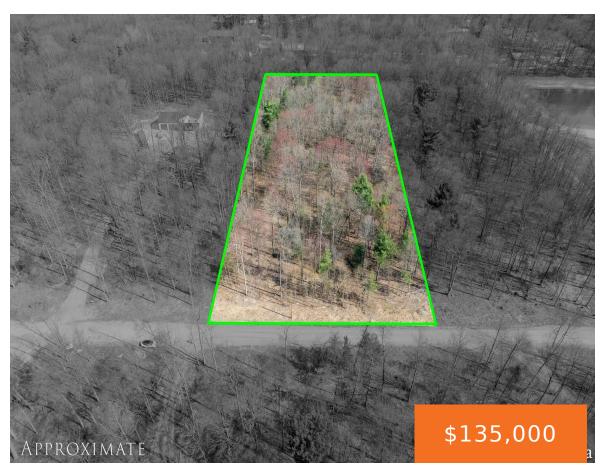

# RABBIT TRAIL STREET, GRAND HAVEN, MI, 49417

https://tuckerbenner.com

Beautiful building site available! Located in Robinson Township, on a private road. Lot is 3.81 acres, offering privacy, surrounded by nature, and still just minutes to US 31 and M-45 for easy commuting opportunities. Within 10 miles of Lake Michigan Beaches, and countless other county parks for all your hiking and outdoor activities that West [...]

### **Basics**

Category: Land Type: Acreage

Status: Active Bathrooms: 0 baths

Lot size: 3.81 sq ft Lot Size Acres: 3.81 acres

County: Ottawa