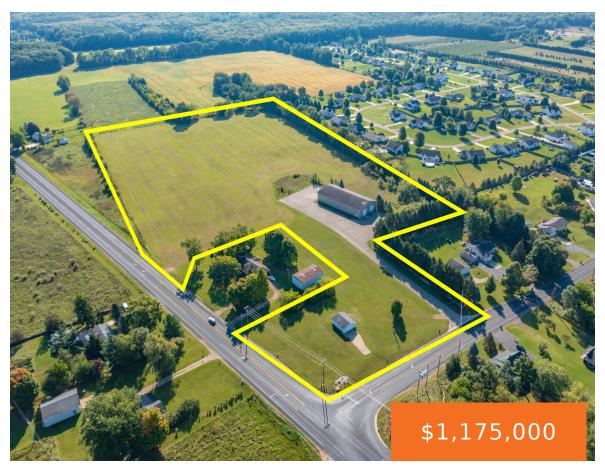

### RED ARROW, PAW PAW, MI, 49079

https://tuckerbenner.com

RED ARROW DEVELOPMENT – Welcome to one of the most extraordinary and exciting real estate development opportunities that Antwerp Township and the surrounding Mattawan and Paw Paw communities have seen in many years. A combination of two high-profile parcels rich in potential and opportunity encompass approximately 17 acres of picturesque rural landscape along the high-traffic [...]

# **Basics**

Category: Land Type: Acreage

Status: Active Bathrooms: 0 baths

Lot size: 7.2 sq ft Lot Size Acres: 7.2 acres

County: Van Buren