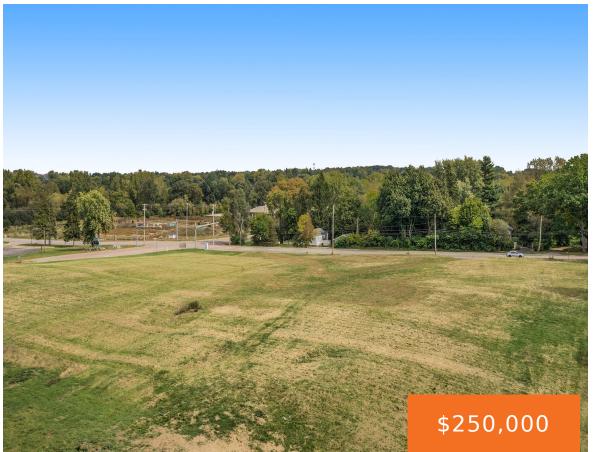

## **ROBINSON RD, JACKSON, MI, 49203**

https://tuckerbenner.com

Great commercial, high traffic purposed location. Close to M-60 with easy access to I-94 and US-127. Many possibilities with this purposed commercial location. Labeled as parcel C in picture.