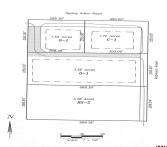

## **ROBINSON RD, JACKSON, MI, 49203**

https://tuckerbenner.com

Great commercial, high traffic purposed location. Close to M-60 with easy access to I-94 and US-127. Many possibilities with this purposed commercial location. Labeled as parcel C in picture.

### **Basics**

Category: Land

**Status:** Active

Lot size: 3.26 sq ft

Lot Size Acres: 3.26 acres

Type: Commercial Land

Bathrooms: 0 baths

Subdivision Name: None