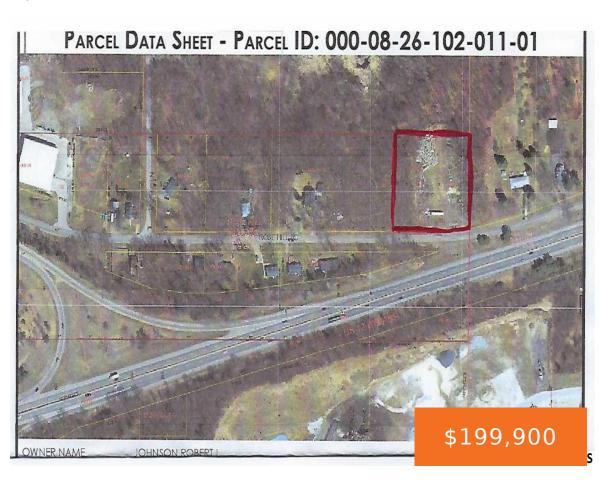

#### ROSEHILL, JACKSON, MI, 49202

https://tuckerbenner.com

Just over 2 acres of land along a busy stretch of I-94. Great prep site for rebuild on Interstate 94. Easy access from two on/off ramps one at Elm Rd and the other at Cooper M106

### Basics

Category: Land Status: Active Lot size: 2.11 sq ft Lot Size Acres: 2.11 acres Type: Acreage Bathrooms: 0 baths Subdivision Name: Village of Rose Hill County: Jackson

# **Amenities & Features**

Lot Features: Cleared

Fees & Taxes

Tax Assessed Value: \$6,300 Tax Annual Amount: \$356.02

## Miscellaneous

Road Surface Type: Paved Listing Terms: Cash, Conventional **Tax Year:** 2021

CrossStreet: Elm and Cooper