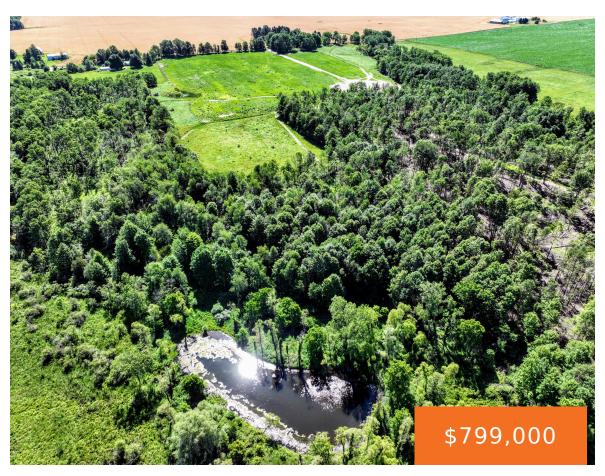

## **ROUND LAKE RD, VERMONTVILLE, MI, 49096**

https://tuckerbenner.com

Situated just 2 miles north of Vermontville, MI, this expansive recreational property with acres of diverse terrain makes it a haven for outdoor enthusiasts and nature lovers alike. Featuring a mix of rolling timberland adorned with well-groomed trails, tranquil wetlands rich with wildlife, and open, tillable fields ideal for income or plots, this property offers [...]

### **Amenities & Features**

Utilities: Electricity Available, None Waterfront Features:

Pond

Lot Features: Level, Ravine, Rolling Hills, Buildable, Cleared,

Recreational, Tillable, Wetland Area, Wooded