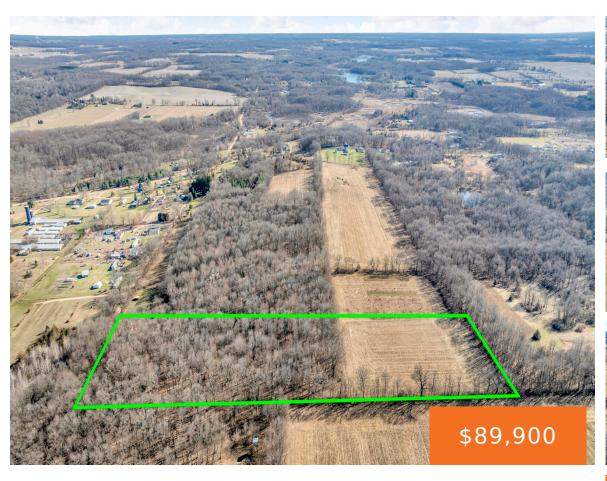

## **ROWE, JONESVILLE, MI, 49250**

https://tuckerbenner.com

Beautiful 9.9 Acre parcel in Hillsdale County offers very nice building site for a new home w/7 acres of hardwoods w/trails cut throughout for walking or ORV's, great hunting property w/abundant wildlife! One Deer Stand will stay. Approx 3 acres of tillable land. Located between Goose Lake Rd & Mosherville Rd – North of 11350 [...]

## **Basics**

Category: Land Type: Acreage

Status: Active Bathrooms: 0 baths

Lot size: 9.9 sq ft Lot Size Acres: 9.9 acres

County: Hillsdale