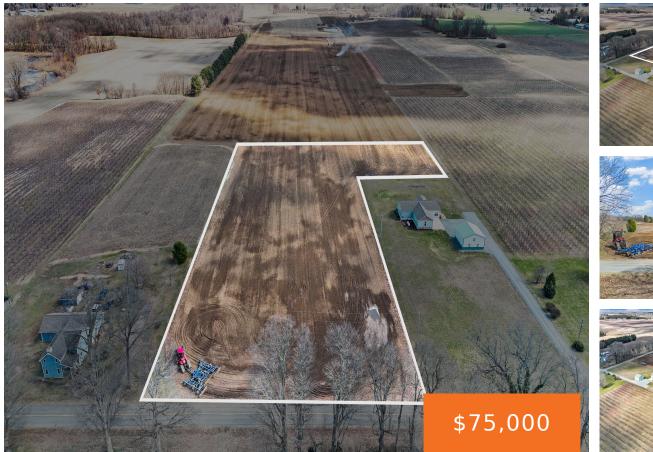

### **BAINBRIDGE CENTER, BENTON HARBOR, MI, 49022**

https://tuckerbenner.com

Discover the perfect canvas for your new home or barndominium! Offering approximately 5 +/- acres in Bainbridge Township and Watervliet Schools District. Space to enjoy your own hobby farm with room for your livestock too! Great country location with easy access to highways, local wineries, breweries, etc. \*\*\*Tax data based on current parcel data. Sale [...]

### Basics

Category: Land Status: Active Lot size: 5.3 sq ft County: Berrien Type: Lot Bathrooms: 0 baths Lot Size Acres: 5.3 acres