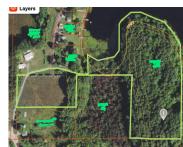

# **EDEN LAKE, CUSTER, MI, 49405**

https://tuckerbenner.com

Plan for your dream house — or houses on this 12-acre parcel that includes more than 1,000 feet of frontage on beautiful Eden Lake! This private all-sports lake features outstanding fishing and gorgeous views year-round. There's sandy beach included with the frontage as well as a dock and storage shed for your toys. Lot is [...]

# **Basics**

Category: Land

Status: Active

Lot size: 12 sq ft

County: Mason

Type: Acreage

Bathrooms: 0 baths

Lot Size Acres: 12 acres