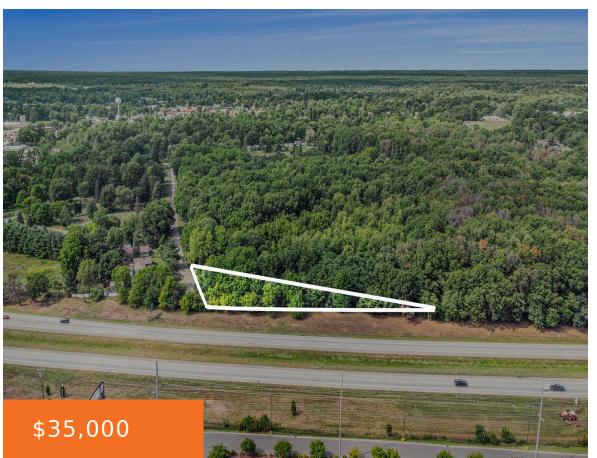

### LA GRAVE, PAW PAW, MI, 49079

https://tuckerbenner.com

This 1.79-acre wooded lot with I-94 frontage in Paw Paw is a rare find that offers the perfect blend of natural beauty and accessibility. Whether you're looking to build your dream home, invest in a prime piece of real estate, or create a unique venture, this property has the potential to make your vision a [...]

# **Basics**

Category: Land

**Status:** Active

Lot size: 1.79 sq ft

County: Van Buren

Type: Lot

Bathrooms: 0 baths

Lot Size Acres: 1.79 acres