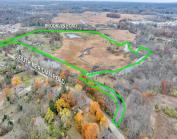

#### MERIDIAN, JACKSON, MI, 49203

https://tuckerbenner.com

- 0 baths
- Acreage
- Land
- Active

### Basics

Category: Land Status: Active Lot size: 50 sq ft County: Jackson Type: Acreage Bathrooms: 0 baths Lot Size Acres: 50 acres

### **Amenities & Features**

Utilities: None Lot Features: Rolling Hills, Cleared, Wooded