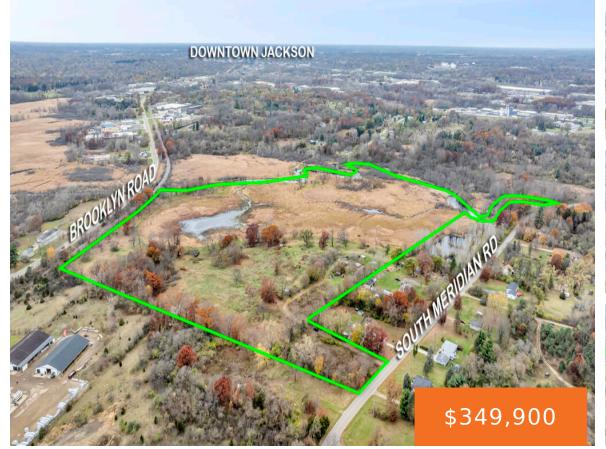

### Basics

Category: Land Status: Active Lot size: 50 sq ft County: Jackson Type: Acreage Bathrooms: 0 baths Lot Size Acres: 50 acres

# Miscellaneous

Road Surface Type: Paved Listing Terms: Cash, Conventional CrossStreet: E South St & Brooklyn Rd