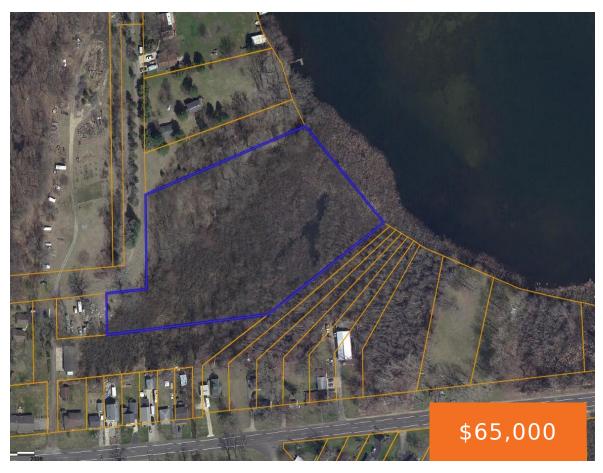

## **Basics**

Category: Land Type: Acreage

Status: Active Bathrooms: 0 baths

Lot size: 6 sq ft Lot Size Acres: 6 acres

County: Jackson

#### **Amenities & Features**

Utilities: None Waterfront Features: Lake

Lot Features: Level, Wooded

## Fees & Taxes

Tax Assessed Value: \$12,771 Tax Year: 2024

**Tax Annual Amount: \$481** 