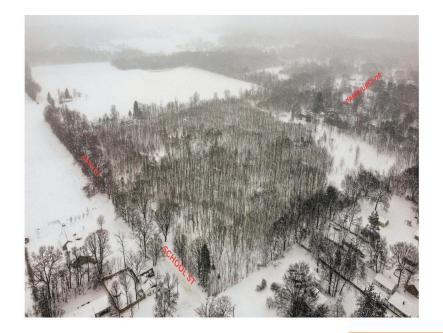

# SCHOOL, DECATUR, MI, 49045

https://tuckerbenner.com

\$67,500

Here's a unique opportunity to purchase not just a lot but ACREAGE within the village of Decatur. This listing includes two parcels totaling 7.6 acres (parcel C + D as shown in photo). You could build your dream home with a country feel while enjoying close proximity to parks, public schools and more. Thinking bigger? [...]