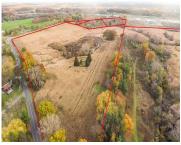

# **SEYMOUR, JACKSON, MI, 49201**

https://tuckerbenner.com

4 properties. Easy off, easy on Elm rd exit. Property adjoins several car dealerships. Frontage on Elm, Seymour & Oleary roads.

- 0 baths
- Acreage
- Land
- Active

## **Basics**

Category: Land Type: Acreage

Status: Active Bathrooms: 0 baths

**Lot size: 113** sq ft **Subdivision Name:** None

Lot Size Acres: 113 acres County: Jackson

### **Amenities & Features**

**Utilities:** Water Available, Sewer Available, None **Waterfront Features:** 

Pond

Lot Features: Rolling Hills, Buildable, Cleared, Tillable, Wooded,

Corner Lot