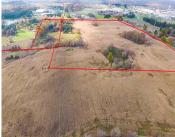

# **SEYMOUR, JACKSON, MI, 49201**

https://tuckerbenner.com

4 properties. Easy off, easy on Elm rd exit. Property adjoins several car dealerships. Frontage on Elm, Seymour & Oleary roads.

- 0 baths
- Acreage
- Land
- Active

## **Basics**

Category: Land Type: Acreage

Status: Active Bathrooms: 0 baths

**Lot size: 113** sq ft **Subdivision Name:** None

Lot Size Acres: 113 acres County: Jackson

### **Amenities & Features**

**Utilities:** Water Available, Sewer Available, None **Waterfront Features:** 

Pond

Lot Features: Rolling Hills, Buildable, Cleared, Tillable, Wooded,

Corner Lot