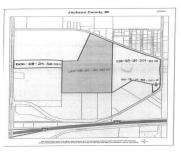

# **SEYMOUR, JACKSON, MI, 49201**

https://tuckerbenner.com

4 properties. Easy off, easy on Elm rd exit. Property adjoins several car dealerships. Frontage on Elm, Seymour & Oleary roads.

- 0 baths
- Acreage
- Land
- Active

## **Basics**

Category: Land Type: Acreage

Status: Active Bathrooms: 0 baths

**Lot size: 113** sq ft **Subdivision Name:** None

Lot Size Acres: 113 acres County: Jackson

#### Call us now

×

Phone: (231)730-8781

Email: tuckerbennerteam@gmail.com

Address: 2747 Lakeshore Drive, Twin Lake, MI 49457

Road Surface Type: Paved CrossStreet: Oleary, Detman, Elm

**Listing Terms:** Cash, Conventional