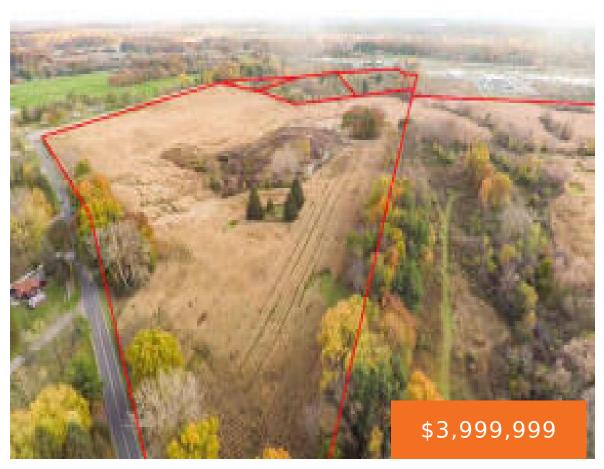

# **SEYMOUR, JACKSON, MI, 49201**

https://tuckerbenner.com

4 properties. Easy off, easy on Elm rd exit. Property adjoins several car dealerships. Frontage on Elm, Seymour & Oleary roads.

- 0 baths
- Acreage
- Land
- Active

## **Basics**

Category: Land Type: Acreage

Status: Active Bathrooms: 0 baths

**Lot size: 113** sq ft **Subdivision Name:** None

Lot Size Acres: 113 acres County: Jackson

### **Amenities & Features**

**Utilities:** Water Available, Sewer Available, None **Waterfront Features:** 

Pond

Lot Features: Rolling Hills, Buildable, Cleared, Tillable, Wooded,

Corner Lot