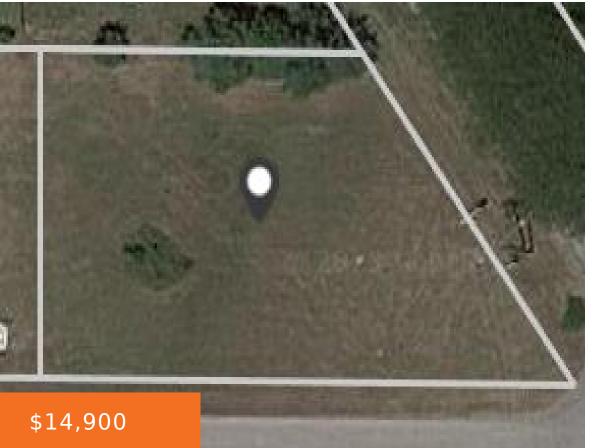

### **SOUTH, DECATUR, MI, 49045**

https://tuckerbenner.com

VACANT LOT- Here's a great opportunity to build within the village limits and take advantage of public utilities! Located on the outskirts of town, you can enjoy country views from your front yard, all while being just minutes from downtown shopping, school, public beach, brewery and parks!

## **Basics**

Category: Land

**Status:** Active

Lot size: 0.39 sq ft

County: Van Buren

Type: Lot

Bathrooms: 0 baths

Lot Size Acres: 0.39 acres