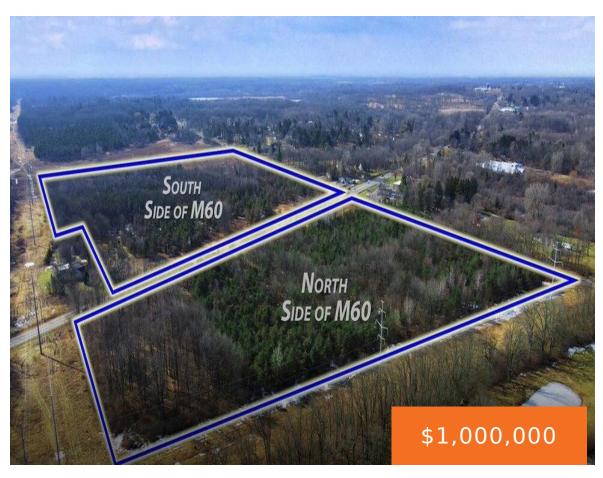

## **SPRING ARBOR, JACKSON, MI, 49201**

https://tuckerbenner.com

This listing is for 2 properties. 1 on the North side of M-60 Approx. 17 Acres zoned commercial. Frontage on M-60/Reynolds Rd. Ane Reynolds Rd North and East boundaries are the Consumers Energy lines right of way. \$1,000,000 2nd property is on the south side of M-60 Approx 26 acres West boundary is Reynolds Rd [...]