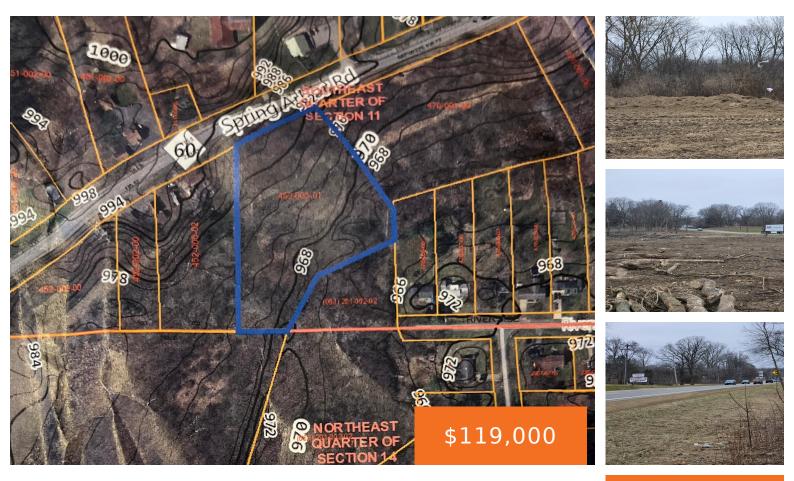

### **SPRING ARBOR, JACKSON, MI, 49201**

https://tuckerbenner.com

Over 4 acres of high traffic commercial land in Spring Arbor township ready for development! Prime location for any business, close to schools, universities, businesses and residential areas. Sewer hook up available at back of the property.

## Basics

Category: Land Status: Active Lot size: 4.39 sq ft County: Jackson Type: Commercial Land Bathrooms: 0 baths Lot Size Acres: 4.39 acres