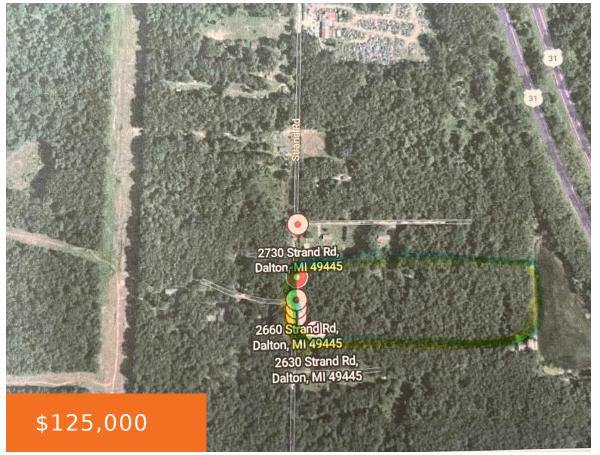

### STRAND, DALTON, MI, 49445

https://tuckerbenner.com

5 acres available for developing in Dalton Township.

- 0 baths
- Acreage
- Land
- Active

### **Basics**

Category: Land

**Status:** Active

Lot size: 5.03 sq ft

County: Muskegon

Type: Acreage

Bathrooms: 0 baths

Lot Size Acres: 5.03 acres