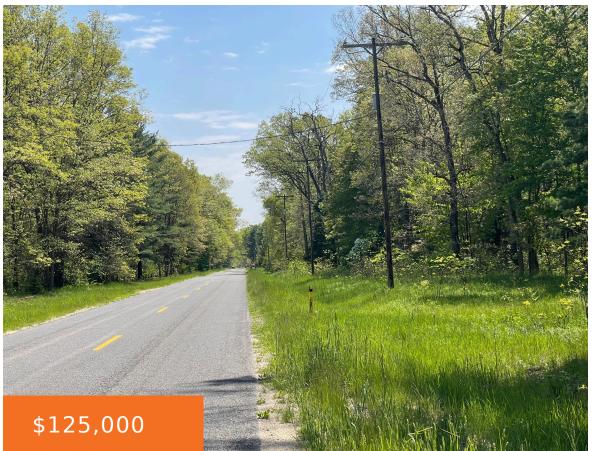

# STRAND, DALTON, MI, 49445

https://tuckerbenner.com

Acreage available in Dalton Township for developing. There's plenty of land to build a lucrative farming business, a subdivision, or just have your own private estate. There's 5 additional acres for sale next to this beautiful land. Drive by and call today!

### **Basics**

Category: Land

**Status:** Active

Lot size: 5.03 sq ft

County: Muskegon

Type: Acreage

Bathrooms: 0 baths

Lot Size Acres: 5.03 acres