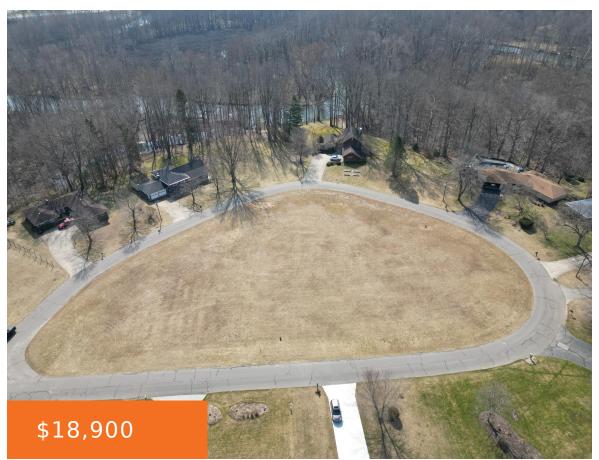

## **SYCAMORE BLUFF, COLOMA, MI, 49038**

https://tuckerbenner.com

Located just minutes from Paw Paw Lake and downtown Coloma, discover over an acre of prime vacant land. Nestled on a quiet cul-de-sac with water, sewer, and gas connections available, this versatile parcel offers great potential for future development or community-oriented ventures such as a park or garden. Don't miss this rare opportunity to shape [...]

## **Basics**

Category: Land

**Status:** Active **Bathrooms: 0** baths

**Lot size: 1.19** sq ft **Subdivision Name:** Century Oak

Type: Lot

Lot Size Acres: 1.19 acres County: Berrien

**Broadband Available** 

Lot Features: Buildable, Cleared, Cul-De-Sac

**Waterfront Features:** Public Access 1 Mile or

Less

## **Miscellaneous**

Road Surface Type: Paved CrossStreet: Coloma North Rd

Listing Terms: Cash, Conventional

Call us now

Phone: (231)730-8781

Email: tuckerbennerteam@gmail.com

Address: 2747 Lakeshore Drive, Twin Lake, MI 49457