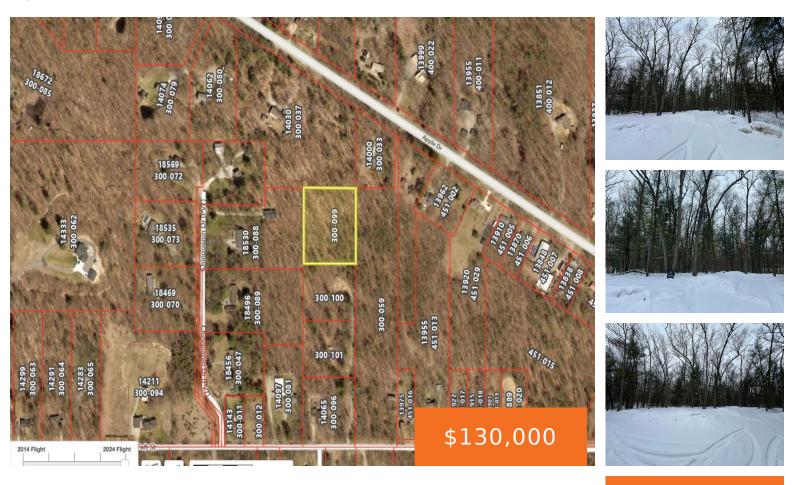

#### TAFT, SPRING LAKE, MI, 49456

https://tuckerbenner.com

Build your dream home on this beautiful and private 2 acre wooded lot in Spring Lake! Build a custom home with the superior quality of Covenant Home Builders! Many great floor plans to choose from or customize something with Covenant Homes that meets your exact needs! The quality craftsmanship, custom design, and custom finishes from [...]

### Basics

Category: Land Status: Active Lot size: 2 sq ft County: Ottawa Type: Lot Bathrooms: 0 baths Lot Size Acres: 2 acres