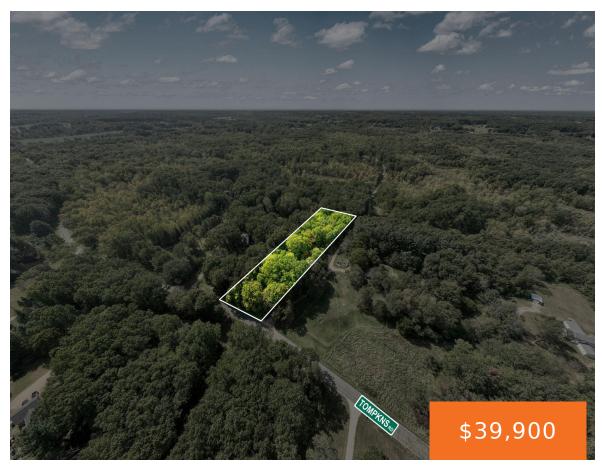

#### **TOMPKINS, RIVES JUNCTION, MI, 49277**

https://tuckerbenner.com

Thinking of building a dream home or owning a piece of recreational property? This beautiful 2.91-acre wooded parcel is the perfect canvas. Surrounded by lush wildlife you'll enjoy the peace and privacy this land offers. It's an ideal piece of property for those that love the outdoors. Whether you envision a private retreat or a [...]

## **Basics**

Category: Land

**Status:** Active

Lot size: 2.91 sq ft

County: Jackson

Type: Acreage

Bathrooms: 0 baths

Lot Size Acres: 2.91 acres