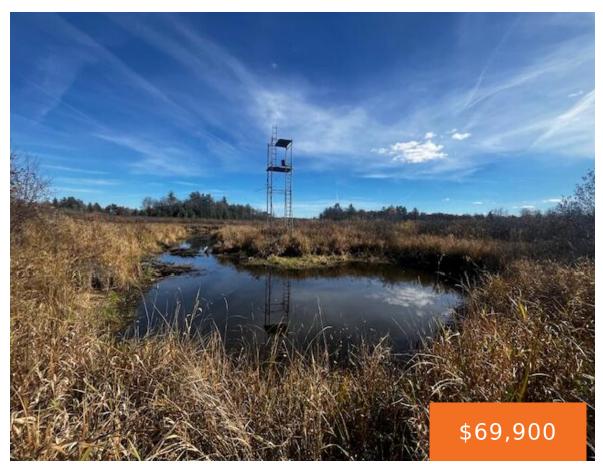

### TWIN CREEK ROAD, LUTHER, MI, 49656

https://tuckerbenner.com

30.5 acres near hundreds of acres of state land. Perfect for hunting or as a home base for trail riding. Most of the property is wetland. There is approximately 2.5 acres of dry land towards the middle of the property that could be used as a building site for a house or cabin. There is [...]