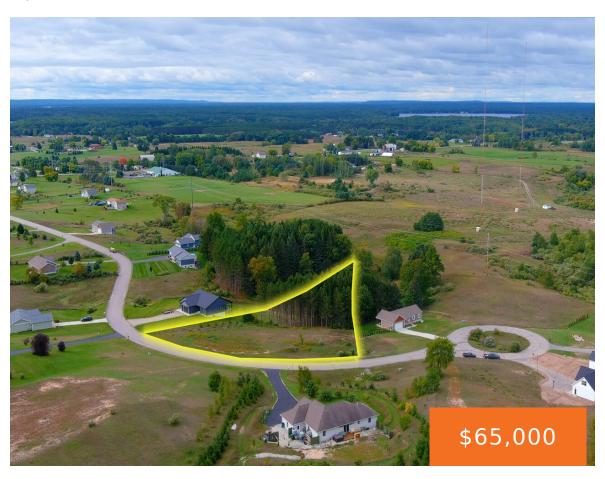

## VL TYLER HIILS DRIVE, TRAVERSE CITY, MI, 49685

https://tuckerbenner.com

Build Your Dream Home in Tyler Hills! Welcome to an ideal location to create your perfect home, situated in the desirable Tyler Hills community on the west side of Traverse City. This vacant parcel offers a serene setting just a few miles from downtown Traverse City and nestled within Long Lake Township. Family-Friendly Location: Conveniently [...]

### **Basics**

Category: Land Type: Lot

Status: Active Bathrooms: 0 baths

Lot size: 1 sq ft Lot Size Acres: 1 acres

**County:** Grand Traverse County

#### **Amenities & Features**

Utilities: Electricity Available, Cable Available, None Association Amenities: Other

Lot Features: Buildable, Cul-De-Sac