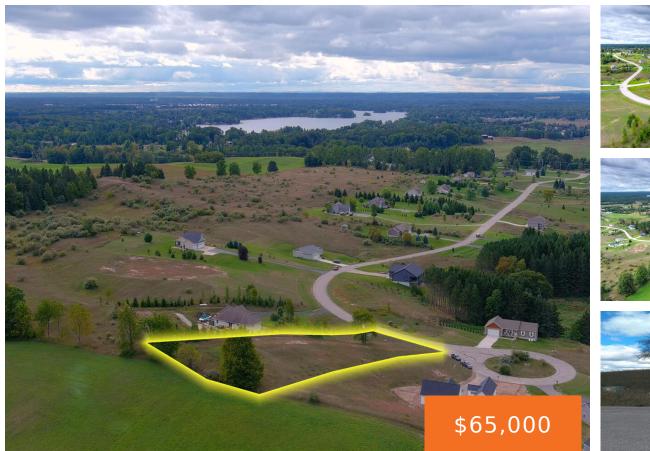

#### VL TYLER HIILS DRIVE, TRAVERSE CITY, MI, 49685

https://tuckerbenner.com

Build Your Dream Home in Tyler Hills! Welcome to an ideal location to create your perfect home, situated in the desirable Tyler Hills community on the west side of Traverse City. This vacant parcel offers a serene setting just a few miles from downtown Traverse City and nestled within Long Lake Township. Family-Friendly Location: Conveniently [...]

#### Basics

Category: Land Status: Active Lot size: 1.09 sq ft County: Grand Traverse County Type: Lot Bathrooms: 0 baths Lot Size Acres: 1.09 acres