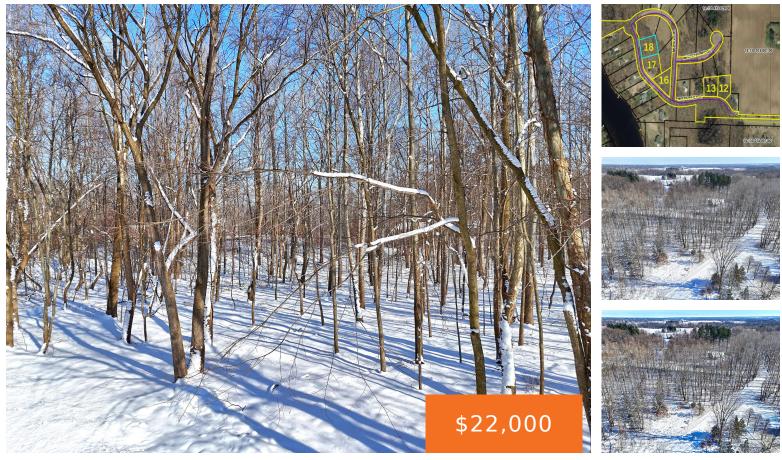

### MISTY PINES, DOWAGIAC, MI, 49047

https://tuckerbenner.com

Buildable lot in the Misty Pines Site Condo Development on Priest Lake. This affordable lot is fabulous with rolling hills and beautiful trees .8 acres. The lake frontage is shared with a dock. The subdivision is mostly developed with beautiful homes on large lots, but this is one of three remaining properties. Two adjacent. Priest [...]

## Basics

Category: Land Status: Active Lot size: 0.7 sq ft County: Cass Type: Lot Bathrooms: 0 baths Lot Size Acres: 0.7 acres

# **Amenities & Features**

**Utilities:** Broadband, None **Lot Features:** Rolling Hills, Site Condo, Buildable, Wooded Waterfront Features: Lake