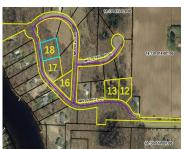

### **MISTY PINES, DOWAGIAC, MI, 49047**

https://tuckerbenner.com

Buildable lot in the Misty Pines Site Condo Development on Priest Lake. This affordable lot is fabulous with rolling hills and beautiful trees .8 acres. The lake frontage is shared with a dock. The subdivision is mostly developed with beautiful homes on large lots, but this is one of three remaining properties. Two adjacent. Priest [...]

# **Miscellaneous**

CrossStreet: Brosnan & Misty Pines Listing Terms: Cash, Conventional

Phone: (231)730-8781

Email: tuckerbennerteam@gmail.com

Address: 2747 Lakeshore Drive, Twin Lake, MI 49457