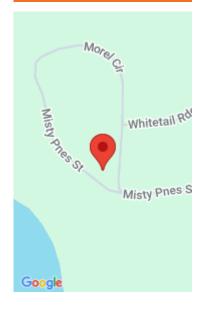

## **MISTY PINES, DOWAGIAC, MI, 49047**

https://tuckerbenner.com









Buildable lot in the Misty Pines Site Condo Development on Priest Lake. This affordable lot is fabulous with rolling hills and beautiful trees on three spacious acres. The lake frontage is shared with a dock. The subdivision is mostly developed with beautiful homes on large lots, but this is one of three remaining properties. Two [...]

- 0 baths
- Lot
- Land
- Active



#### Call us now



Phone: (231)730-8781

Email: tuckerbennerteam@gmail.com

Address: 2747 Lakeshore Drive, Twin Lake, MI 49457

### **Basics**

Category: Land Type: Lot

Status: Active Bathrooms: 0 baths

Lot size: 3 sq ft Lot Size Acres: 3 acres

County: Cass

### **Amenities & Features**

Utilities: Broadband, None Waterfront Features: Lake

Lot Features: Site Condo, Buildable, Wooded, Corner Lot

#### Fees & Taxes

Tax Assessed Value: \$6,540 Association Fee Frequency: Annually

# **School Information**

High School District: Dowagiac

## Miscellaneous

CrossStreet: Morell Circle Listing Terms: Cash, Conventional

#### Call us now

×

Phone: (231)730-8781

Email: tuckerbennerteam@gmail.com

Address: 2747 Lakeshore Drive, Twin Lake, MI 49457