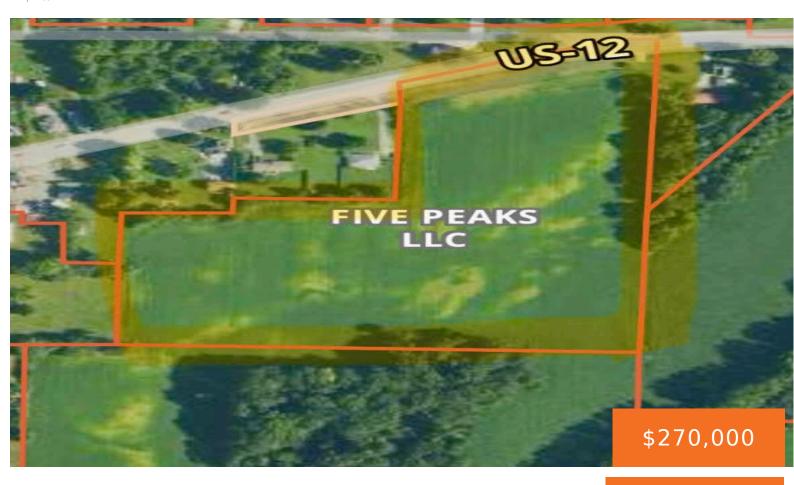

#### **US 12, UNION, MI, 49130**

https://tuckerbenner.com

15.91 Acres located just a few hundred feet outside of the retail area of Union Mi on US 12. The property is currently zoned Ag but could be a candidate for commercial zoning. Property is currently leased to a farmer so it would be subject to 2024 crop rights.