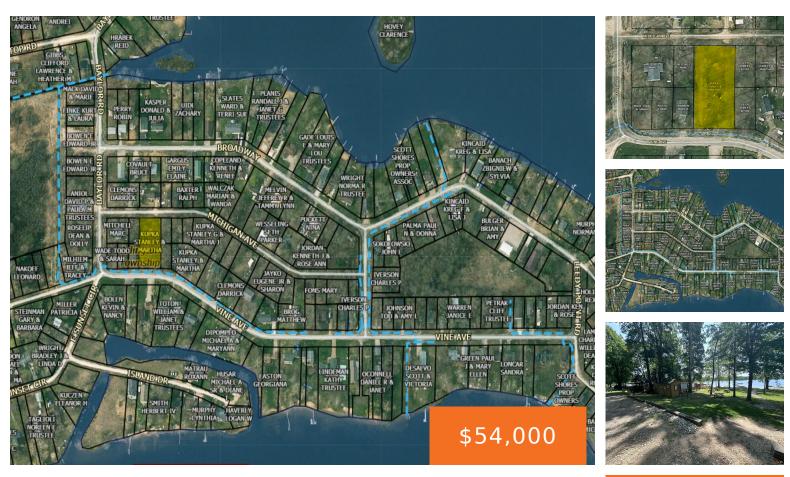

#### VINE, BLOOMINGDALE, MI, 49026

https://tuckerbenner.com

Build your home now, or hold off and build later on this great lot that is 100 x 200 and located across from South Scott Lake. For only \$75.00 a year you get use of the South Scott Lake Associations, beach, picnic area, playground and changing rooms. Located less than 30 minutes from South Haven [...]

### Basics

Category: Land Status: Active Lot size: 0.05 sq ft Lot Size Acres: 0.05 acres Type: Acreage Bathrooms: 0 baths Subdivision Name: Scott Shores County: Van Buren