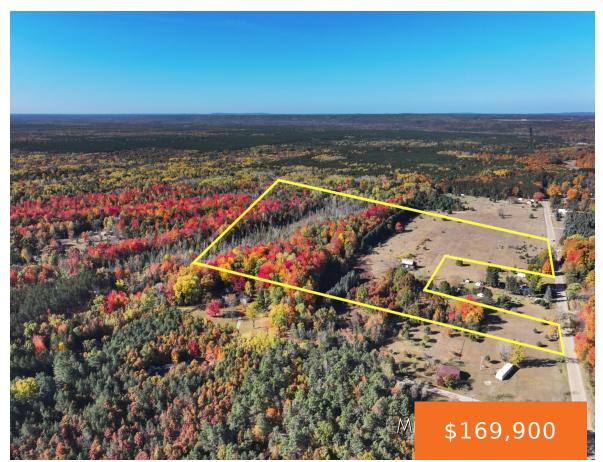

### 22-1/2, MESICK, MI, 49668

https://tuckerbenner.com

Northern Michigan dream property offers 32 acres of opportunity, adjoining 1000's of acres of the Manistee National Forest. Providing endless possibilities with open field, wooded land, timber frame barn, and abundant wildlife. Easy access to Hodenpyle Dam Backwaters with a boat launch at the end of the road and Hodenpyle Overlook with stairs down to [...]

# **Basics**

Category: Land

**Status:** Active

Lot size: 31.9 sq ft

County: Wexford

Type: Acreage

Bathrooms: 0 baths

Lot Size Acres: 31.9 acres