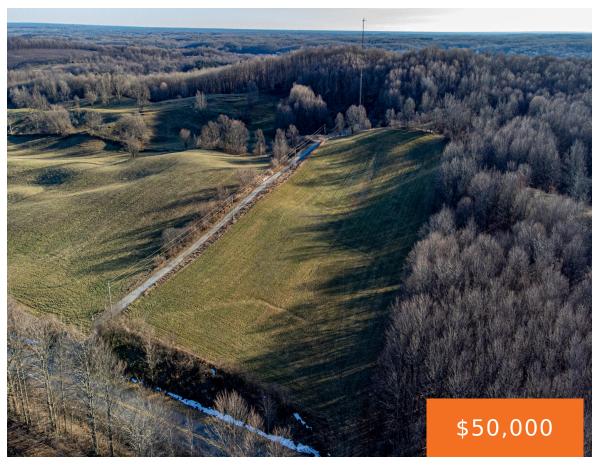

# **BUCHANAN, SHELBY, MI, 49455**

https://tuckerbenner.com

4.42 acres of rolling land in beautiful northeastern Shelby Township. The property has been used for hay and could make a great homesite or continue to use it as recreation/farmland.

### **Basics**

Category: Land Type: Acreage

Status: Active Bathrooms: 0 baths

Lot size: 4.42 sq ft Lot Size Acres: 4.42 acres

County: Oceana

### **Amenities & Features**

Utilities: Electricity Available, None Lot Features: Rolling Hills