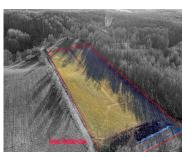

### **Basics**

Category: Land Type: Acreage

Status: Active Bathrooms: 0 baths

Lot size: 4.42 sq ft Lot Size Acres: 4.42 acres

County: Oceana

### **Amenities & Features**

Utilities: Electricity Available, None Lot Features: Rolling Hills