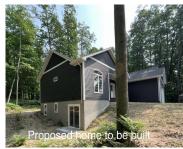

Future custom home on \_\_\_\_ acres! This sprawling 1780 sq' home is complete with vaulted great room & master bedroom, 9' ceilings in remainder of the home. 912 sq' 3 car garage. Full 9' high walkout basement with egress window for future bedroom. Rough plumbing in the basement for future additional bathroom. Jeldwen premium windows. [...]