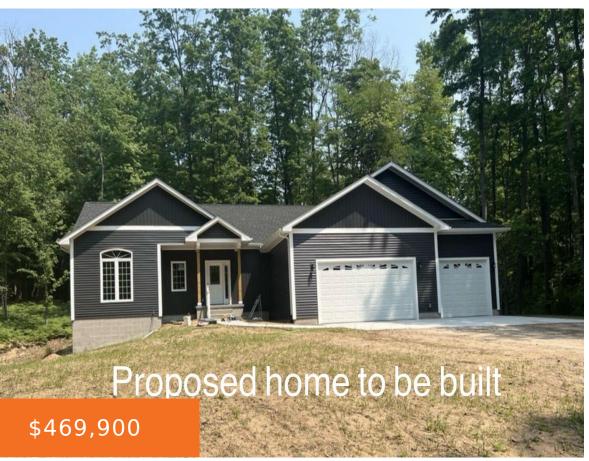

Future custom home on \_\_\_\_ acres! This sprawling 1780 sq' home is complete with vaulted great room & master bedroom, 9' ceilings in remainder of the home. 912 sq' 3 car garage. Full 9' high walkout basement with egress window for future bedroom. Rough plumbing in the basement for future additional bathroom. Jeldwen premium windows. [...]