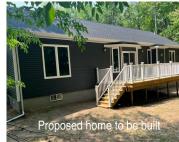

Future custom home on \_\_\_\_ acres! This sprawling 1780 sq' home is complete with vaulted great room & master bedroom, 9' ceilings in remainder of the home. 912 sq' 3 car garage. Full 9' high walkout basement with egress window for future bedroom. Rough plumbing in the basement for future additional bathroom. Jeldwen premium windows. [...]