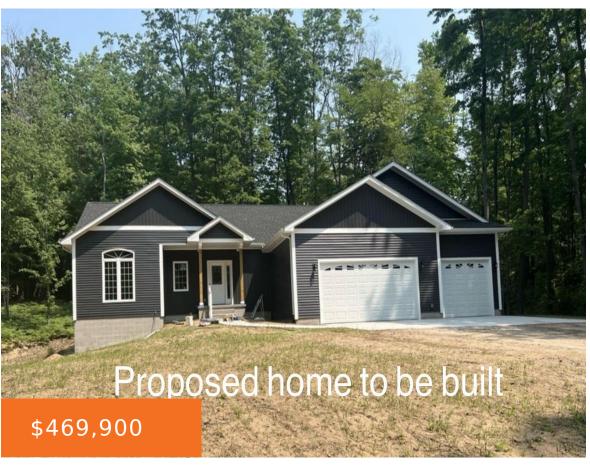

Future custom home on \_\_\_\_ acres! This sprawling 1780 sq' home is complete with vaulted great room & master bedroom, 9' ceilings in remainder of the home. 912 sq' 3 car garage. Full 9' high walkout basement with egress window for future bedroom. Rough plumbing in the basement for future additional bathroom. Jeldwen premium windows. [...]