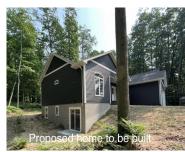

Future custom home on \_\_\_\_ acres! This sprawling 1780 sq' home is complete with vaulted great room & master bedroom, 9' ceilings in remainder of the home. 912 sq' 3 car garage. Full 9' high walkout basement with egress window for future bedroom. Rough plumbing in the basement for future additional bathroom. Jeldwen premium windows. [...]