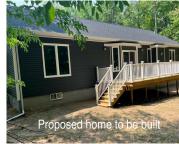

Future custom home on \_\_\_\_ acres! This sprawling 1780 sq' home is complete with vaulted great room & master bedroom, 9' ceilings in remainder of the home. 912 sq' 3 car garage. Full 9' high walkout basement with egress window for future bedroom. Rough plumbing in the basement for future additional bathroom. Jeldwen premium windows. [...]