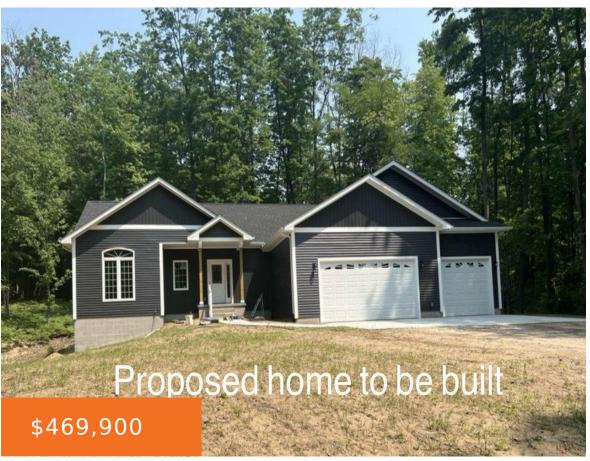

Future custom home on 2.61 acres! This sprawling 1780 sq' home is complete with vaulted great room & master bedroom, 9' ceilings in remainder of the home. 912 sq' 3 car garage. Full 9' high walkout basement with egress window for future bedroom. Rough plumbing in the basement for future additional bathroom. Jeldwen premium windows. [...]