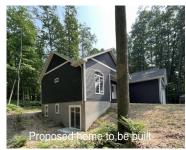

Future custom home on 2.61 acres! This sprawling 1780 sq' home is complete with vaulted great room & master bedroom, 9' ceilings in remainder of the home. 912 sq' 3 car garage. Full 9' high walkout basement with egress window for future bedroom. Rough plumbing in the basement for future additional bathroom. Jeldwen premium windows. [...]