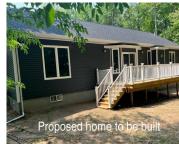

Future custom home on 2.61 acres! This sprawling 1780 sq' home is complete with vaulted great room & master bedroom, 9' ceilings in remainder of the home. 912 sq' 3 car garage. Full 9' high walkout basement with egress window for future bedroom. Rough plumbing in the basement for future additional bathroom. Jeldwen premium windows. [...]