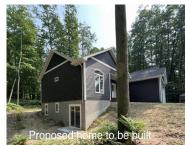

https://tuckerbenner.com

Future custom home on 2.33 acres! This sprawling 1780 sq' home is complete with vaulted great room & master bedroom, 9' ceilings in remainder of the home. 912 sq' 3 car garage. Full 9' high walkout basement with egress window for future bedroom. Rough plumbing in the basement for future additional bathroom. Jeldwen premium windows. [...]