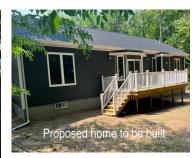

https://tuckerbenner.com

Future custom home on 2.33 acres! This sprawling 1780 sq' home is complete with vaulted great room & master bedroom, 9' ceilings in remainder of the home. 912 sq' 3 car garage. Full 9' high walkout basement with egress window for future bedroom. Rough plumbing in the basement for future additional bathroom. Jeldwen premium windows. [...]