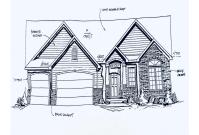

https://tuckerbenner.com

Future custom home on 2.33 acres! This sprawling 1780 sq' home is complete with vaulted great room & master bedroom, 9' ceilings in remainder of the home. 912 sq' 3 car garage. Full 9' high walkout basement with egress window for future bedroom. Rough plumbing in the basement for future additional bathroom. Jeldwen premium windows. [...]