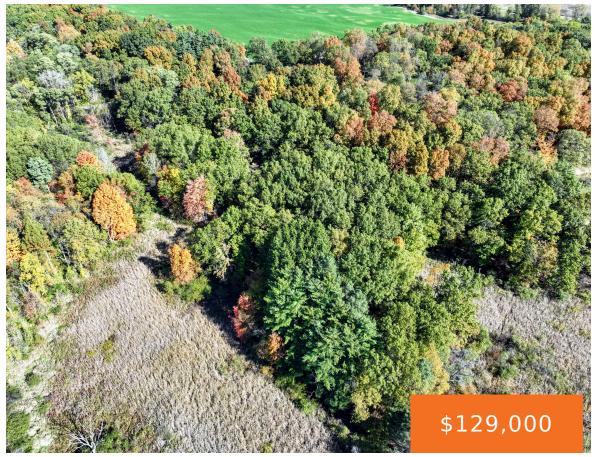

### W HICKORY RD, LOT#WP001, HICKORY CORNERS, MI, 49060

https://tuckerbenner.com

This beautiful rolling timbered parcel is a nature lover's paradise, offering a stunning mix of mature oak, hickory, and walnut trees spread across the serene landscape. The property's gently rolling terrain provides an inviting atmosphere with potential building sites, making it perfect for those looking to create their dream home or a private retreat in [...]

## **Basics**

Category: Land

Lot size: 13.6 sq ft

County: Barry

Status: Active

Type: Acreage

Bathrooms: 0 baths

Lot Size Acres: 13.6 acres

#### **Amenities & Features**

Utilities: None Lot Features: Rolling Hills, Buildable, Recreational, Wooded