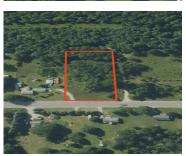

#### **HOWARD CITY EDMORE, HOWARD CITY, MI, 49329**

https://tuckerbenner.com

Located right on M-82 in Howard City this parcel is the prefect commercial site! Conveniently located between the expressway and town, there is endless traffic making a perfect business opportunity site! The property offers 1.38 acres with 165ft of road frontage, electric at the street, natural gas at the street, and high speed internet options [...]

## **Basics**

Category: Land

**Status:** Active

Lot size: 1.38 sq ft

County: Montcalm

Type: Acreage

Bathrooms: 0 baths

Lot Size Acres: 1.38 acres