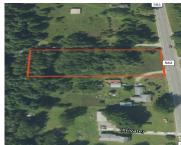

#### **HOWARD CITY EDMORE, HOWARD CITY, MI, 49329**

https://tuckerbenner.com

Located right on M-82 in Howard City this parcel is the prefect commercial site! Conveniently located between the expressway and town, there is endless traffic making a perfect business opportunity site! The property offers 1.38 acres with 165ft of road frontage, electric at the street, natural gas at the street, and high speed internet options [...]

## **Basics**

Category: Land

**Status:** Active

Lot size: 1.38 sq ft

County: Montcalm

Type: Acreage

Bathrooms: 0 baths

Lot Size Acres: 1.38 acres