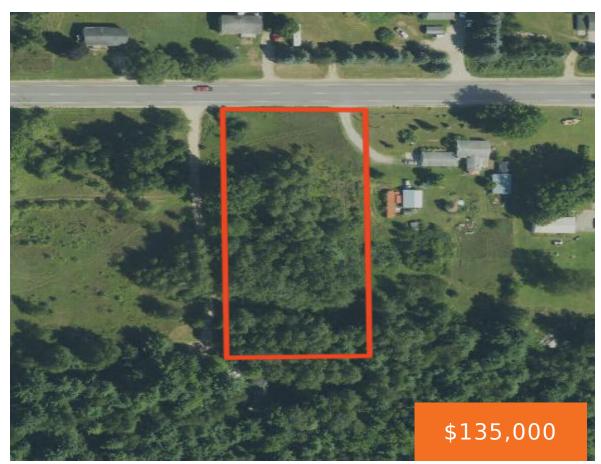

#### **HOWARD CITY EDMORE, HOWARD CITY, MI, 49329**

https://tuckerbenner.com

Located right on M-82 in Howard City this parcel is the prefect commercial site! Conveniently located between the expressway and town, there is endless traffic making a perfect business opportunity site! The property offers 1.38 acres with 165ft of road frontage, electric at the street, natural gas at the street, and high speed internet options [...]

## **Basics**

Category: Land

**Status:** Active

Lot size: 1.38 sq ft

County: Montcalm

Type: Acreage

Bathrooms: 0 baths

Lot Size Acres: 1.38 acres