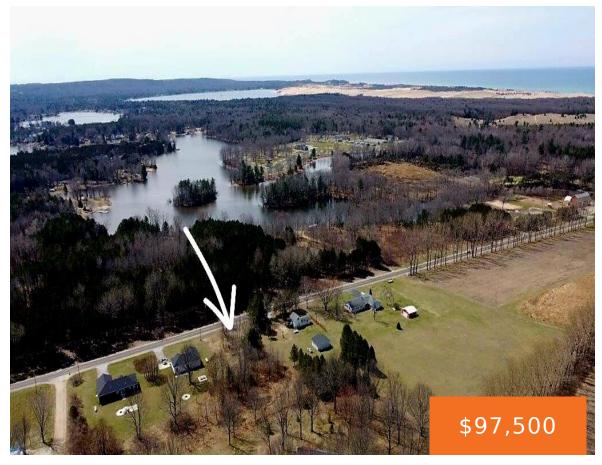

## **JUNIPER BEACH, MEARS, MI, 49436**

https://tuckerbenner.com

A prime buildable property awaits your vision for creating a dream or vacation residence. There are numerous mature trees and ample space to develop and enjoy your backyard. A few minutes from the entrance to Silver Lake sand dunes and Silver Lake public access. Lake Michigan public access is available at Cedar Point or Little [...]

### **Basics**

Category: Land Type: Lot

Status: Active Bathrooms: 0 baths

Lot size: 0.83 sq ft Lot Size Acres: 0.83 acres

County: Oceana

### **Amenities & Features**

Utilities: Electricity Available, Phone Available, None Interior Features: Broadband

Lot Features: Buildable, Wooded