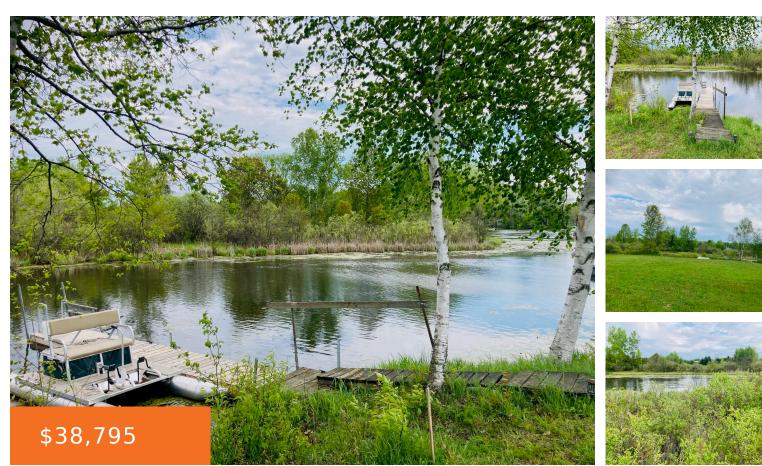

#### **LAKE, SEARS, MI, 49679**

https://tuckerbenner.com

Check out this beautiful vacant lot on Lake Maloy. This waterfront lot is completely level and has a been cleared leaving you a perfect spot to build your dream lake house or park your camper for the weekend. The dock is included with this lot giving you a place to park your pontoon or kayaks [...]

## **Amenities & Features**

Utilities: None Connected, Electric Available Waterfront Features: No Wake Lot Features: Level, Buildable, Cleared