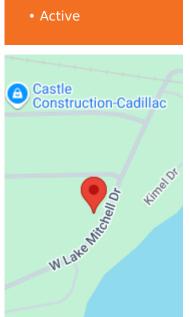

#### W LAKE MITCHELL DRIVE, CADILLAC, MI, 49601

https://tuckerbenner.com

Check out this beautiful lot with views of Lake Mitchell! Whether you're looking for a place for a lake house or getaway cottage this is the place for you. Municipal sewer is available. Easy access to Lake Mitchell with a public boat launch one minute away. Close to Cadillac while still being in a quiet [...]

## Miscellaneous

CrossStreet: Fern Ave

Listing Terms: Cash, Conventional, Contract