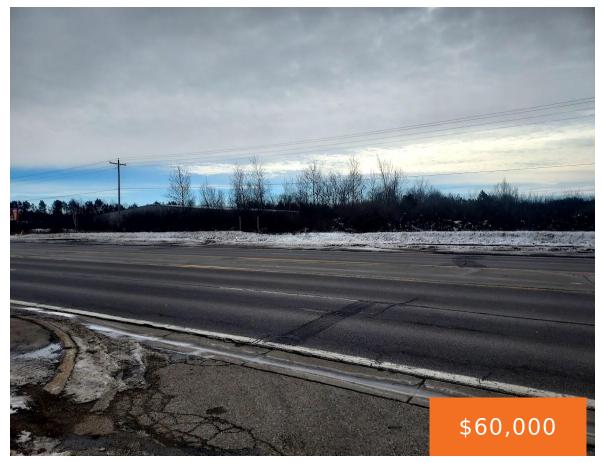

# **US10, LUDINGTON, MI, 49431**

https://tuckerbenner.com

Great Location! This Commercial Parcel is 7.04 acres with the minimum required 200′ of road frontage to satisfy building zoning requirements in Mason County. Located near restaurants, stores, and so much more. This property is zoned C-2 Neighborhood Commercial with optional Industrial zoning in the back. There appears to be some wetlands that will need [...]