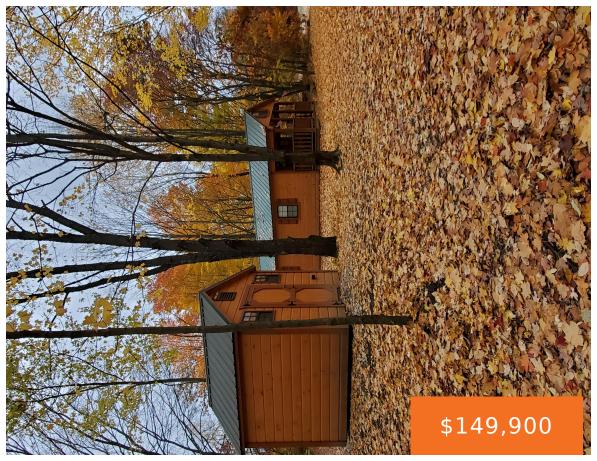

# WARREN ROAD, SHELBY, MI, 49455

https://tuckerbenner.com

Get your own slice of paradise! 10 acres just 12 miles to Silver Lake Sand Dunes. 3 Cabins for storage, 2 blinds for hunting and 2 ponds. Generator is included. This quiet, wooded camp could easily be made into your future off grid get away.

# **Building Details**

Current Use: Recreational, Hunting