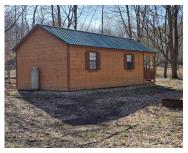

# WARREN ROAD, SHELBY, MI, 49455

https://tuckerbenner.com

Get your own slice of paradise! 10 acres just 12 miles to Silver Lake Sand Dunes. 3 Cabins for storage, 2 blinds for hunting and 2 ponds. Generator is included. This quiet, wooded camp could easily be made into your future off grid get away.

# **Building Details**

Current Use: Recreational, Hunting