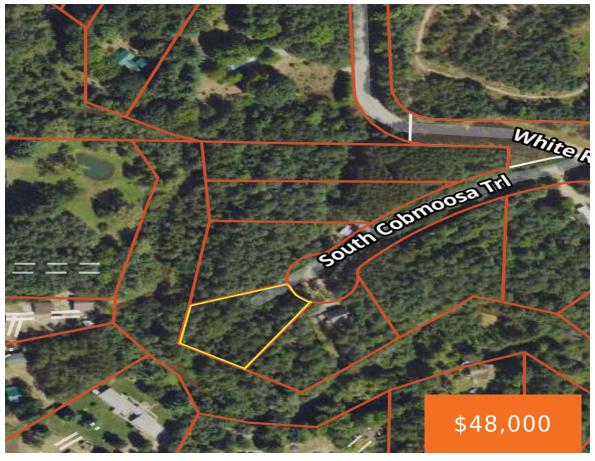

# WHITE RIVER, HESPERIA, MI, 49421

https://tuckerbenner.com

Over 1/2 an acre on the North Branch White River at the end of a cul-de-sac in a secluded setting.

- 0 baths
- Acreage
- Land
- Active

×

## **Basics**

Category: Land

**Status:** Active

Lot size: 0.65 sq ft

County: Oceana

Type: Acreage

Bathrooms: 0 baths

Lot Size Acres: 0.65 acres

## **Amenities & Features**

Utilities: None Connected, Electric Available Waterfront Features: Private Frontage

Lot Features: Wooded

## **Miscellaneous**

Road Surface Type: Unimproved CrossStreet: E. Johnson Rd

Listing Terms: Cash, Conventional

Call us now

Phone: (231)730-8781

Email: tuckerbennerteam@gmail.com

Address: 2747 Lakeshore Drive, Twin Lake, MI 49457