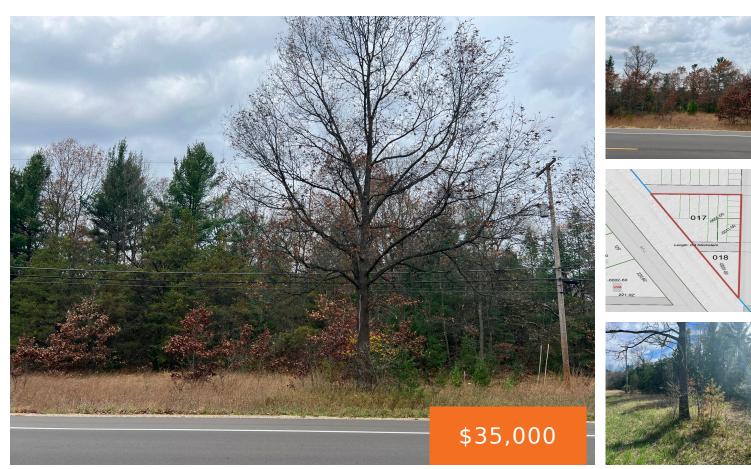

### WHITEHALL, WHITEHALL, MI, 49461

https://tuckerbenner.com

This beautiful .93 acre (40,510 sq ft) partially wooded lot on Whitehall Rd with 294 feet of road frontage is the perfect place! The bike/walking trail allows you to travel to Muskegon or North to Hart for miles and miles of fun! Located in Fruitland Township, with easy access to US-31, the possibilities are endless. [...]

### Basics

Category: Land Status: Active Lot size: 0.93 sq ft County: Muskegon

**Amenities & Features** 

Utilities: None

Fees & Taxes

Tax Assessed Value: \$98,000 Tax Annual Amount: \$99

## Miscellaneous

CrossStreet: Whitehall Rd & Belfast

Type: Acreage Bathrooms: 0 baths Lot Size Acres: 0.93 acres

**Tax Year:** 2024

Listing Terms: Cash, Conventional