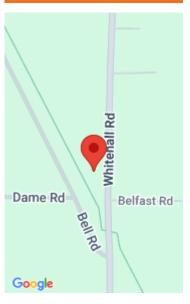

## Miscellaneous

CrossStreet: Whitehall Rd & Belfast

Type: Acreage Bathrooms: 0 baths Lot Size Acres: 0.93 acres

**Tax Year:** 2024

Listing Terms: Cash, Conventional